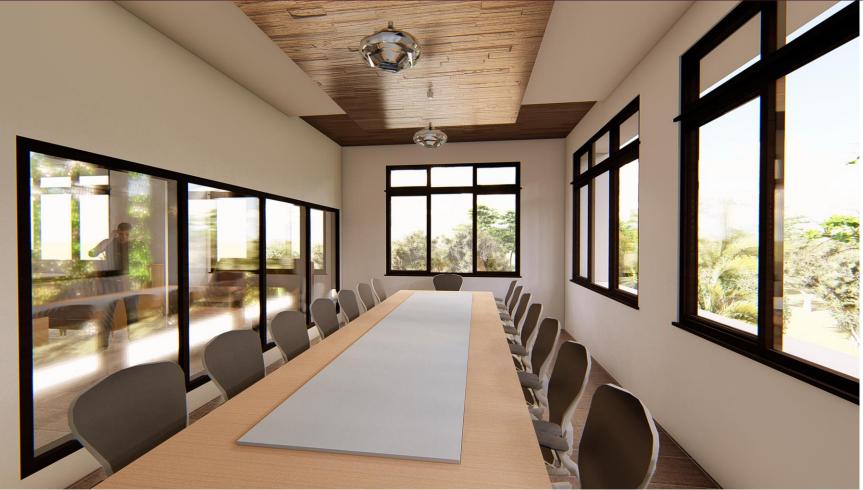

#### (PROPOSED SKETCH DESIGN)

LOCATION: UNIVERSITY OF GHANA. MAY, 2019. DESIGNED BY: REFORM REALITY LTD. WWW.REFORMREALITYGH.COM

Waiting/ reading area

**READING AREA** 

**STAIRS AREA** 

DISABLED PERSONS WASHROOM