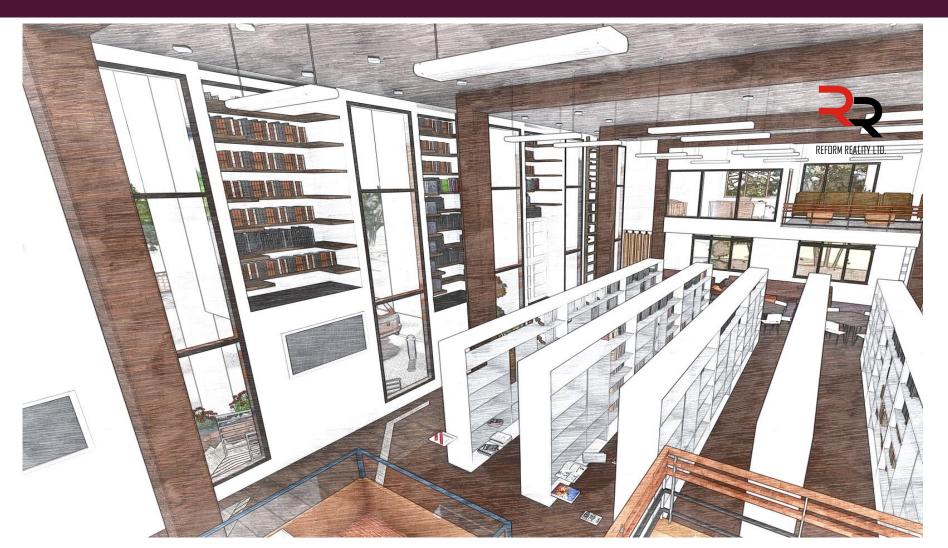

#### (PROPOSED SKETCH DESIGN)

LOCATION: UNIVERSITY OF GHANA. MAY, 2019. DESIGNED BY: REFORM REALITY LTD. WWW.REFORMREALITYGH.COM

Waiting/ reading area

**READING AREA** 

**STAIRS AREA** 

DISABLED PERSONS WASHROOM