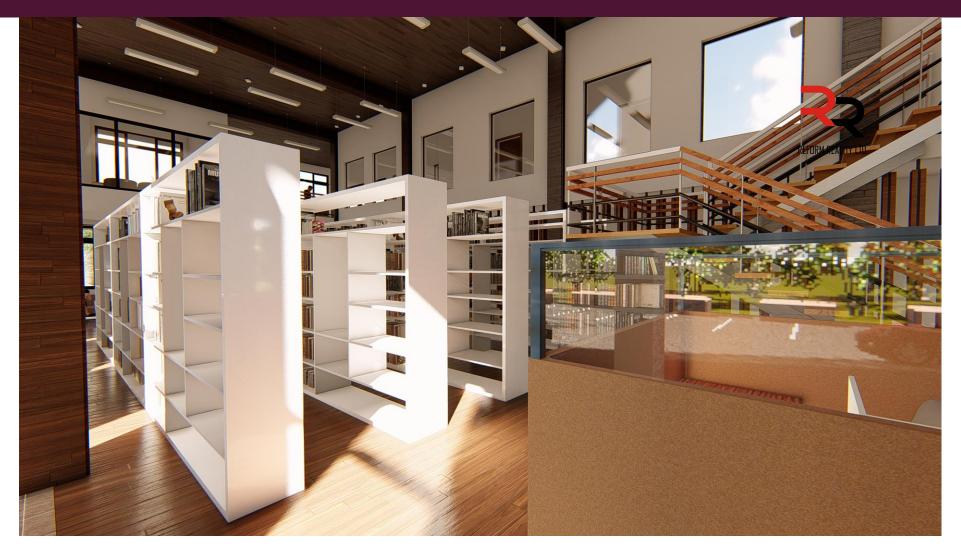

#### (PROPOSED SKETCH DESIGN)

LOCATION: UNIVERSITY OF GHANA. MAY, 2019. DESIGNED BY: REFORM REALITY LTD. WWW.REFORMREALITYGH.COM

Waiting/ reading area

**READING AREA** 

**STAIRS AREA** 

DISABLED PERSONS WASHROOM