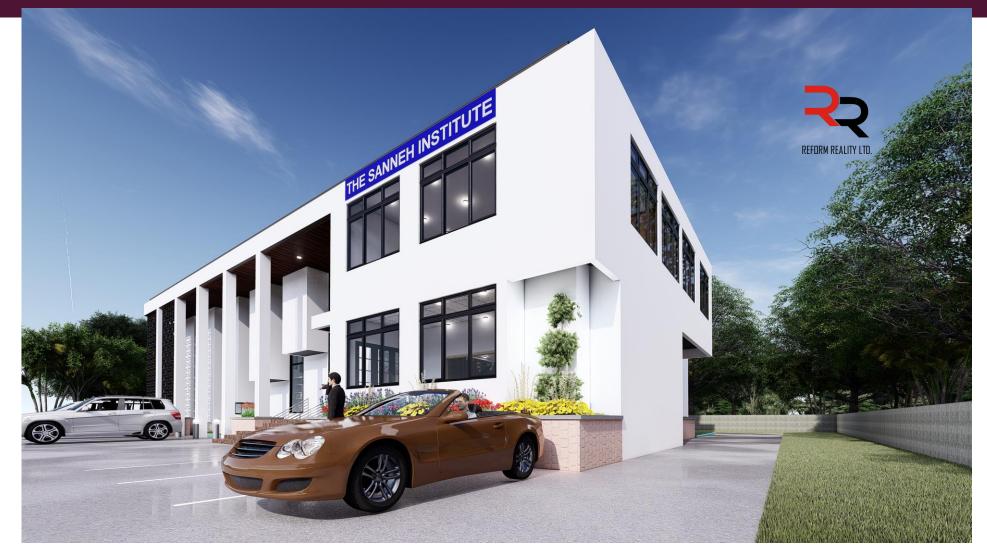

# THE SANNEH INSTITUTE

#### (PROPOSED SKETCH DESIGN)

LOCATION: UNIVERSITY OF GHANA. MAY, 2019. DESIGNED BY: REFORM REALITY LTD. WWW.REFORMREALITYGH.COM

Waiting/ reading area

**READING AREA** 

**STAIRS AREA** 

DISABLED PERSONS WASHROOM

#### PROPOSED TWO STOREY RESEARCH BUILDING <u>THE SANNEH INSTITUTE</u>

CLIENT: *THE SANNEH INSTITUTE* PROJECT LOCATION: *UNIVERSITY OF GHANA LEGON* DATE: 20/05/2019 *ID/REF: 01/TSI/D/CA/5/19* 