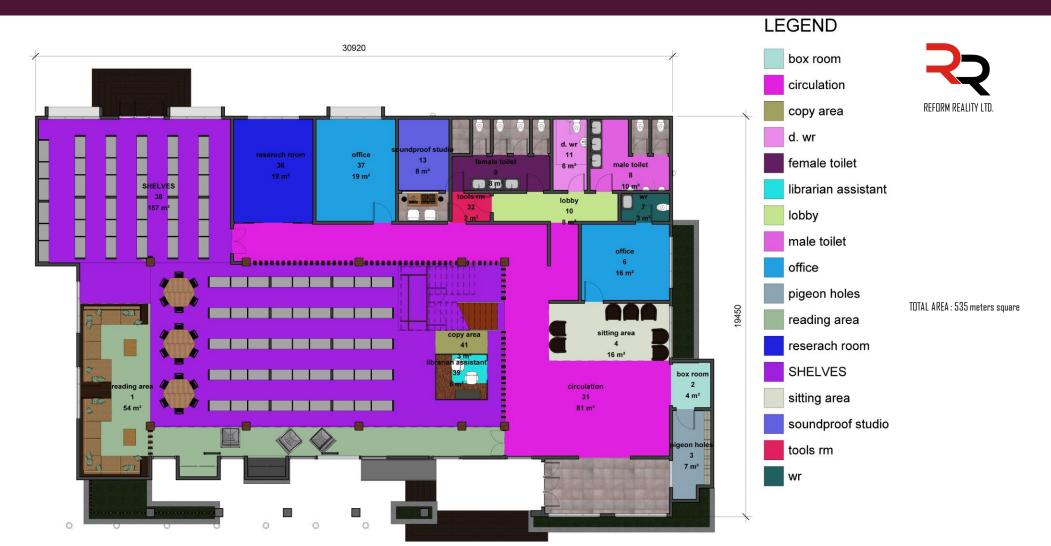

# THE SANNEH INSTITUTE

#### (PROPOSED SKETCH DESIGN)

LOCATION: UNIVERSITY OF GHANA. MAY, 2019. DESIGNED BY: REFORM REALITY LTD. WWW.REFORMREALITYGH.COM





























Waiting/ reading area







**READING AREA** 

**STAIRS AREA** 





DISABLED PERSONS WASHROOM

URINAL

WASH HAND BASIN







#### **GROUND FLOOR PLAN**



#### FIRST FLOOR PLAN



# ROOF PLAN





#### **ELEVATIONS**









#### PROPOSED TWO STOREY RESEARCH BUILDING <u>THE SANNEH INSTITUTE</u>

CLIENT: *THE SANNEH INSTITUTE* PROJECT LOCATION: *UNIVERSITY OF GHANA LEGON* DATE: 20/05/2019 *ID/REF: 01/TSI/D/CA/5/19* 

#### **APPROXIMATE COST OF CONSTRUCTION**

Total floor area of building: 942 meters square

Approx. Cost @ \$900 /m2 [@ ¢5.08 per Dollar]:

Ghc 4,306,824.00

USD (\$) 847,800.00

+2 33-20-995-9104 +2 33-24-486-3862



reformrealityltd@gmail.com www.reformrealitygh.com



Adjacent Kingsby hotel, New Achimota, Accra, Ghana