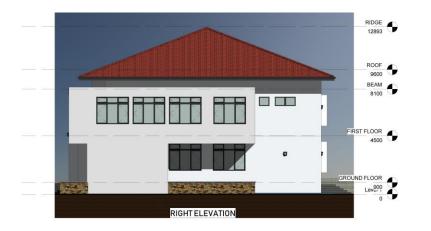

# THE SANNEH INSTITUTE

#### (PROPOSED SKETCH DESIGN)

LOCATION: UNIVERSITY OF GHANA. MAY, 2019. DESIGNED BY: REFORM REALITY LTD. WWW.REFORMREALITYGH.COM





























Waiting/ reading area







**READING AREA** 

**STAIRS AREA** 





DISABLED PERSONS WASHROOM

URINAL

WASH HAND BASIN







#### **GROUND FLOOR PLAN**



#### FIRST FLOOR PLAN



# ROOF PLAN





#### **ELEVATIONS**









#### PROPOSED TWO STOREY RESEARCH BUILDING <u>THE SANNEH INSTITUTE</u>

CLIENT: *THE SANNEH INSTITUTE* PROJECT LOCATION: *UNIVERSITY OF GHANA LEGON* DATE: 20/05/2019 *ID/REF: 01/TSI/D/CA/5/19* 

#### **APPROXIMATE COST OF CONSTRUCTION**

Total floor area of building: 942 meters square

Approx. Cost @ \$900 /m2 [@ ¢5.08 per Dollar]:

Ghc 4,306,824.00

USD (\$) 847,800.00

+2 33-20-995-9104 +2 33-24-486-3862



reformrealityltd@gmail.com www.reformrealitygh.com



Adjacent Kingsby hotel, New Achimota, Accra, Ghana