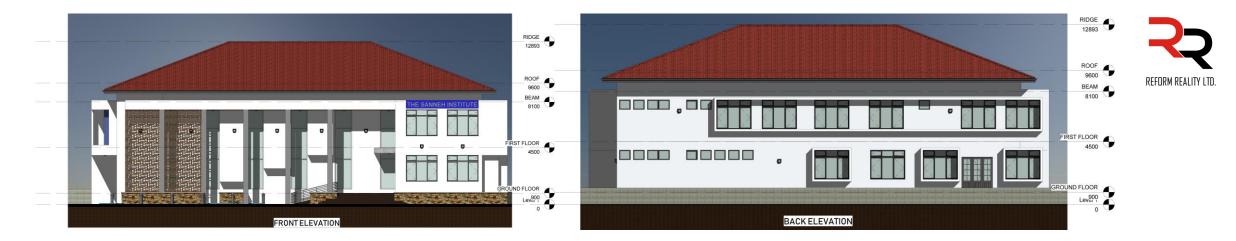

# THE SANNEH INSTITUTE

#### (PROPOSED SKETCH DESIGN)

LOCATION: UNIVERSITY OF GHANA. MAY, 2019. DESIGNED BY: REFORM REALITY LTD. WWW.REFORMREALITYGH.COM





























Waiting/ reading area







**READING AREA** 

**STAIRS AREA** 





DISABLED PERSONS WASHROOM

URINAL

WASH HAND BASIN







#### **GROUND FLOOR PLAN**



#### FIRST FLOOR PLAN



# ROOF PLAN





#### **ELEVATIONS**









#### PROPOSED TWO STOREY RESEARCH BUILDING <u>THE SANNEH INSTITUTE</u>

CLIENT: *THE SANNEH INSTITUTE* PROJECT LOCATION: *UNIVERSITY OF GHANA LEGON* DATE: 20/05/2019 *ID/REF: 01/TSI/D/CA/5/19* 

#### **APPROXIMATE COST OF CONSTRUCTION**

Total floor area of building: 942 meters square

Approx. Cost @ \$900 /m2 [@ ¢5.08 per Dollar]:

Ghc 4,306,824.00

USD (\$) 847,800.00

+2 33-20-995-9104 +2 33-24-486-3862



reformrealityltd@gmail.com www.reformrealitygh.com



Adjacent Kingsby hotel, New Achimota, Accra, Ghana