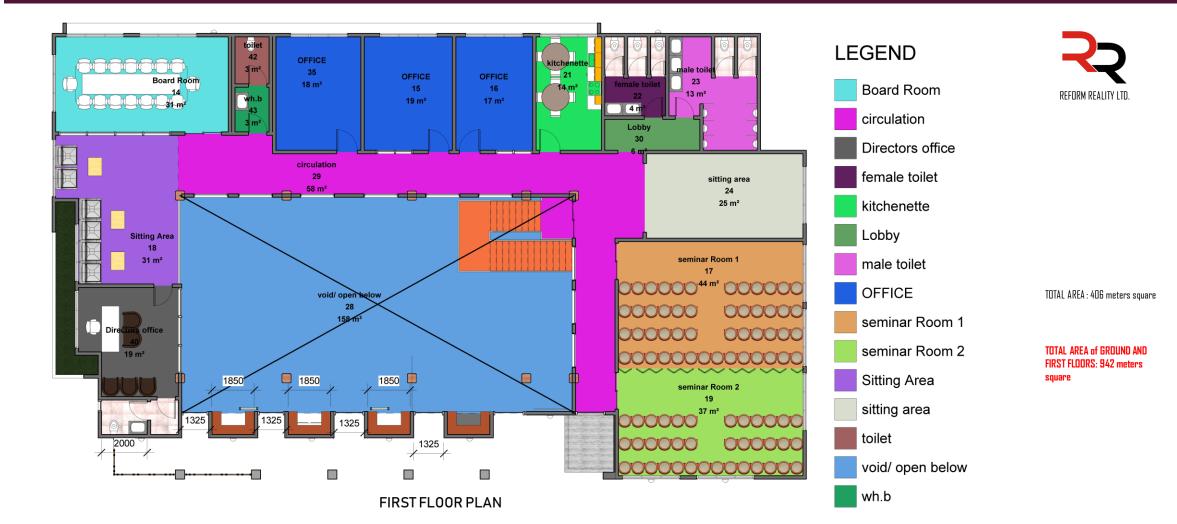

# THE SANNEH INSTITUTE

#### (PROPOSED SKETCH DESIGN)

LOCATION: UNIVERSITY OF GHANA. MAY, 2019. DESIGNED BY: REFORM REALITY LTD. WWW.REFORMREALITYGH.COM





























Waiting/ reading area







**READING AREA** 

**STAIRS AREA** 





DISABLED PERSONS WASHROOM

URINAL

WASH HAND BASIN







#### **GROUND FLOOR PLAN**



#### FIRST FLOOR PLAN



# ROOF PLAN





#### **ELEVATIONS**









#### PROPOSED TWO STOREY RESEARCH BUILDING <u>THE SANNEH INSTITUTE</u>

CLIENT: *THE SANNEH INSTITUTE* PROJECT LOCATION: *UNIVERSITY OF GHANA LEGON* DATE: 20/05/2019 *ID/REF: 01/TSI/D/CA/5/19* 

#### **APPROXIMATE COST OF CONSTRUCTION**

Total floor area of building: 942 meters square

Approx. Cost @ \$900 /m2 [@ ¢5.08 per Dollar]:

Ghc 4,306,824.00

USD (\$) 847,800.00

+2 33-20-995-9104 +2 33-24-486-3862



reformrealityltd@gmail.com www.reformrealitygh.com



Adjacent Kingsby hotel, New Achimota, Accra, Ghana