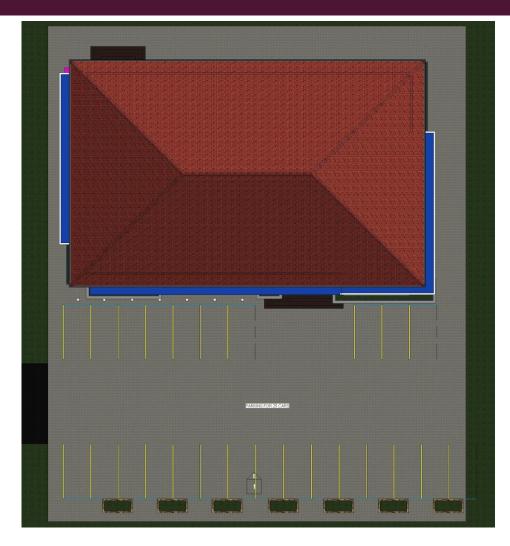

# THE SANNEH INSTITUTE

#### (PROPOSED SKETCH DESIGN)

LOCATION: UNIVERSITY OF GHANA. MAY, 2019. DESIGNED BY: REFORM REALITY LTD. WWW.REFORMREALITYGH.COM





























Waiting/ reading area







**READING AREA** 

**STAIRS AREA** 





DISABLED PERSONS WASHROOM

URINAL

WASH HAND BASIN







#### **GROUND FLOOR PLAN**



#### FIRST FLOOR PLAN



# ROOF PLAN





#### **ELEVATIONS**









#### PROPOSED TWO STOREY RESEARCH BUILDING <u>THE SANNEH INSTITUTE</u>

CLIENT: *THE SANNEH INSTITUTE* PROJECT LOCATION: *UNIVERSITY OF GHANA LEGON* DATE: 20/05/2019 *ID/REF: 01/TSI/D/CA/5/19* 

#### **APPROXIMATE COST OF CONSTRUCTION**

Total floor area of building: 942 meters square

Approx. Cost @ \$900 /m2 [@ ¢5.08 per Dollar]:

Ghc 4,306,824.00

USD (\$) 847,800.00

+2 33-20-995-9104 +2 33-24-486-3862



reformrealityltd@gmail.com www.reformrealitygh.com



Adjacent Kingsby hotel, New Achimota, Accra, Ghana