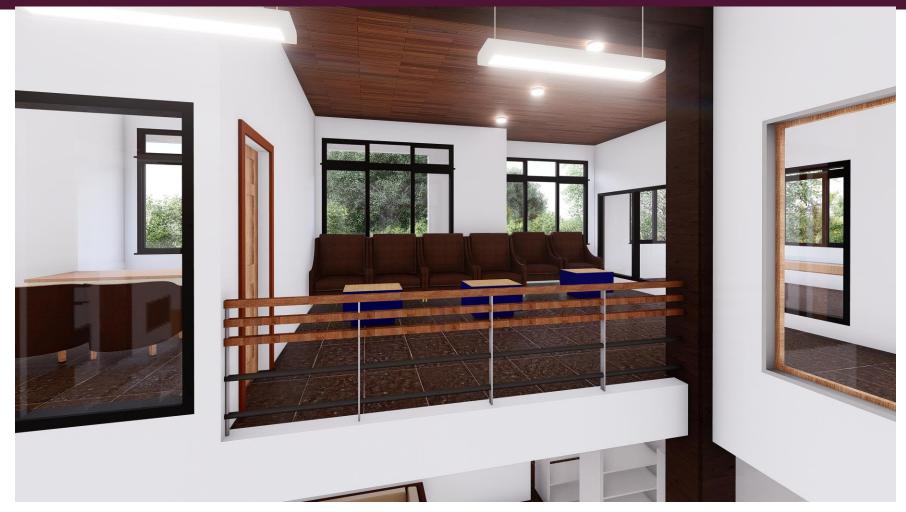

#### (PROPOSED SKETCH DESIGN)

LOCATION: UNIVERSITY OF GHANA. MAY, 2019. DESIGNED BY: REFORM REALITY LTD. WWW.REFORMREALITYGH.COM

Waiting/ reading area

**READING AREA** 

**STAIRS AREA** 

DISABLED PERSONS WASHROOM