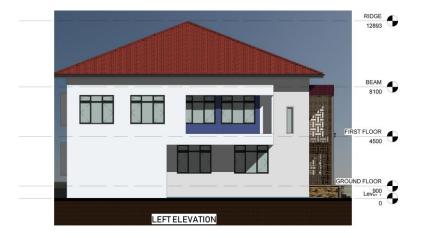

# THE SANNEH INSTITUTE

#### (PROPOSED SKETCH DESIGN)

LOCATION: UNIVERSITY OF GHANA. MAY, 2019. DESIGNED BY: REFORM REALITY LTD. WWW.REFORMREALITYGH.COM





























Waiting/ reading area







**READING AREA** 

**STAIRS AREA** 





DISABLED PERSONS WASHROOM

URINAL

WASH HAND BASIN







#### **GROUND FLOOR PLAN**



#### FIRST FLOOR PLAN



# ROOF PLAN





#### **ELEVATIONS**









#### PROPOSED TWO STOREY RESEARCH BUILDING <u>THE SANNEH INSTITUTE</u>

CLIENT: *THE SANNEH INSTITUTE* PROJECT LOCATION: *UNIVERSITY OF GHANA LEGON* DATE: 20/05/2019 *ID/REF: 01/TSI/D/CA/5/19* 

#### **APPROXIMATE COST OF CONSTRUCTION**

Total floor area of building: 942 meters square

Approx. Cost @ \$900 /m2 [@ ¢5.08 per Dollar]:

Ghc 4,306,824.00

USD (\$) 847,800.00

+2 33-20-995-9104 +2 33-24-486-3862



reformrealityltd@gmail.com www.reformrealitygh.com



Adjacent Kingsby hotel, New Achimota, Accra, Ghana