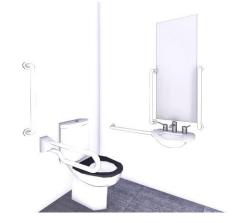

#### (PROPOSED SKETCH DESIGN)

LOCATION: UNIVERSITY OF GHANA. MAY, 2019. DESIGNED BY: REFORM REALITY LTD. WWW.REFORMREALITYGH.COM

Waiting/ reading area

**READING AREA** 

**STAIRS AREA** 

DISABLED PERSONS WASHROOM

URINAL

WASH HAND BASIN