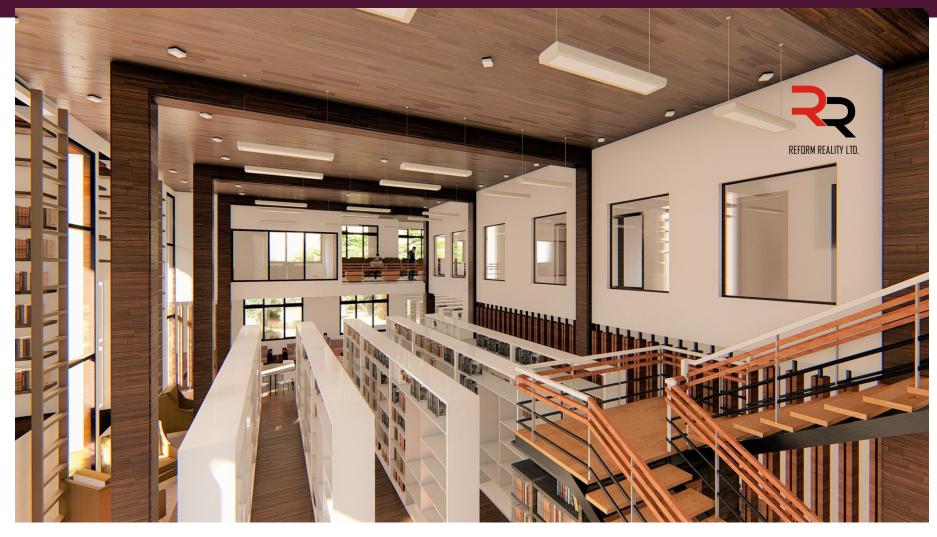

#### (PROPOSED SKETCH DESIGN)

LOCATION: UNIVERSITY OF GHANA. MAY, 2019. DESIGNED BY: REFORM REALITY LTD. WWW.REFORMREALITYGH.COM

Waiting/ reading area

**READING AREA** 

**STAIRS AREA** 

DISABLED PERSONS WASHROOM