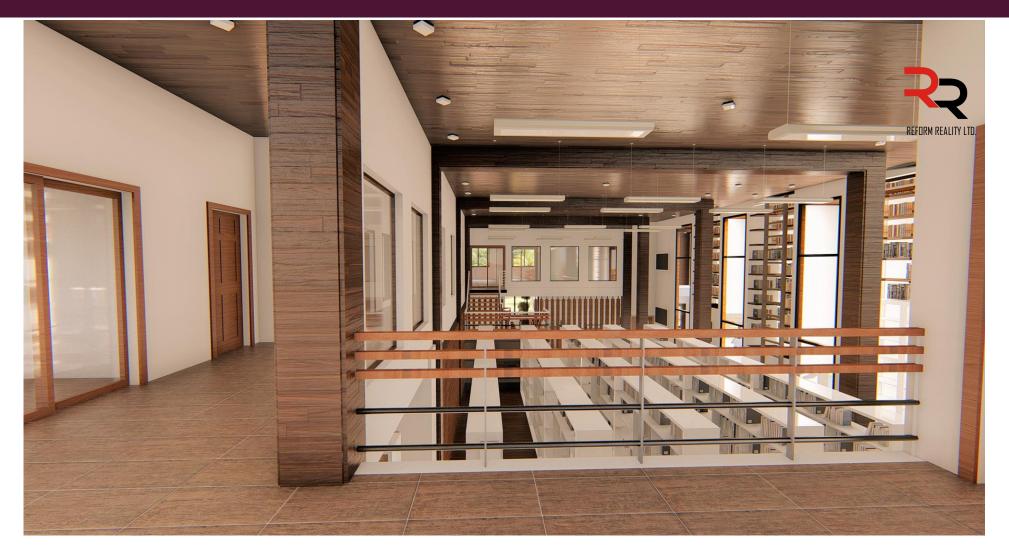

#### (PROPOSED SKETCH DESIGN)

LOCATION: UNIVERSITY OF GHANA. MAY, 2019. DESIGNED BY: REFORM REALITY LTD. WWW.REFORMREALITYGH.COM

Waiting/ reading area

**READING AREA** 

**STAIRS AREA** 

DISABLED PERSONS WASHROOM