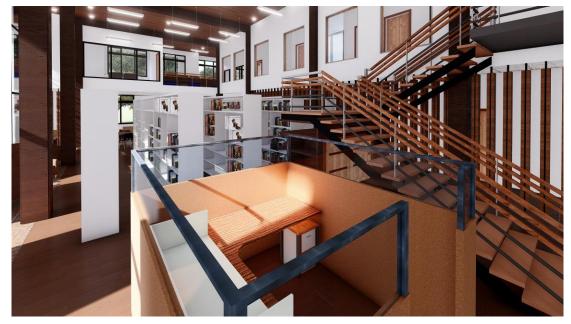

#### (PROPOSED SKETCH DESIGN)

LOCATION: UNIVERSITY OF GHANA. MAY, 2019. DESIGNED BY: REFORM REALITY LTD. WWW.REFORMREALITYGH.COM

Waiting/ reading area

**READING AREA** 

**STAIRS AREA** 

DISABLED PERSONS WASHROOM